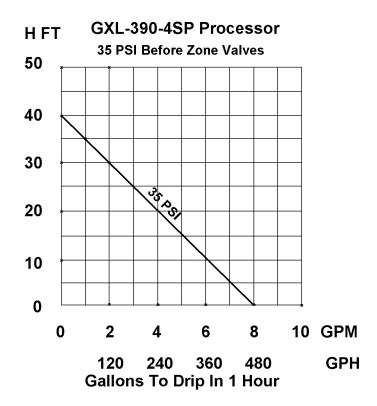

nder™by Filtrific®

## GL-390-4SP-MZP4 Greywater Drip Irrigation System For Commercial Installations

Inside the processor, a multi-stage pressure pump simultaneously operates both the drip irrigation and a self leveling filter wash system.

## Filtering Capacity:

8 Gallons/ Minute, 480 Gallons/ Hour @ 35 PSI.

## Includes:

- 390 Gallon Processor and operational controls.
- Thick-wall polyethylene housing
- 75 Gallon Lift Station W 115V, 5 Amp Pump
- Four Stage 115V, 9.8 A, 1100 W pressure pump.
- End of day programmable pump out system, 115V, 3A, 370 W
- Two large 150 mesh (100 micron) stainless steel filtering with self purging tubes
- · Internal primary filter wash system
- Four external SF-8 Secondary Filters and Vaults
- Programmable Auto-Fill system with Sensor Controls & Air-Gap