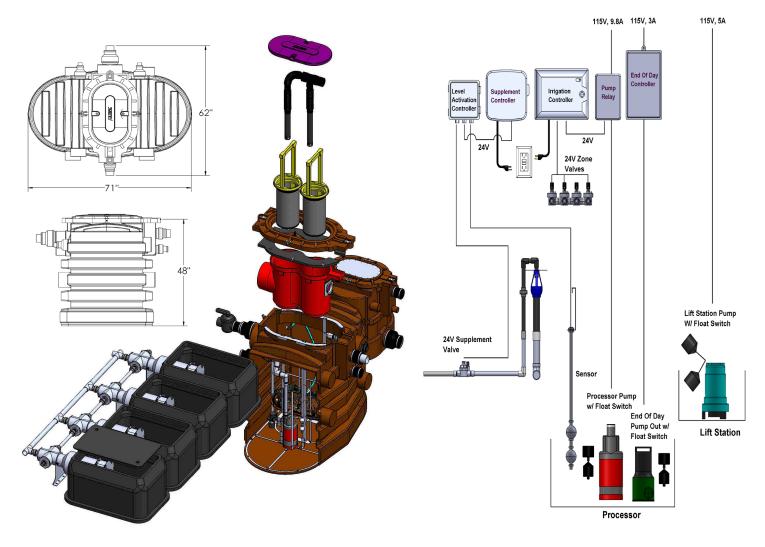

## GL-390-4SP-MZP4 Greywater Drip Irrigation System For Commercial Installations

Inside the processor, a multi-stage pressure pump simultaneously operates both the drip irrigation and a self leveling filter wash system.

## Includes:

- 390 Gallon Processor and operational controls.
- Thick-wall polyethylene housing
- 75 Gallon Lift Station W 115V, 5 Amp Pump
- Four Stage 115V, 9.8 A, 1100 W pressure pump.
- End of day programmable pump out system, 115V, 3A, 370 W
- Two large 150 mesh (100 micron) stainless steel filtering with self purging tubes
- · Internal primary filter wash system
- Four external SF-8 Secondary Filters and Vaults
- Programmable Auto-Fill system with Sensor Controls & Air-Gap